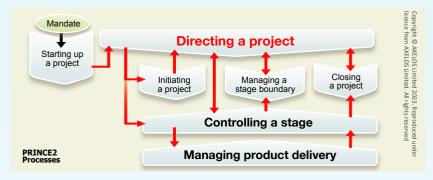

#### **PRINCE2 Processes**

- Starting up a Project
- → Initiating a Project
- Directing a Project
- Controlling a Stage
- Managing a Stage Boundary
- Managing Product Delivery
- Closing a Project